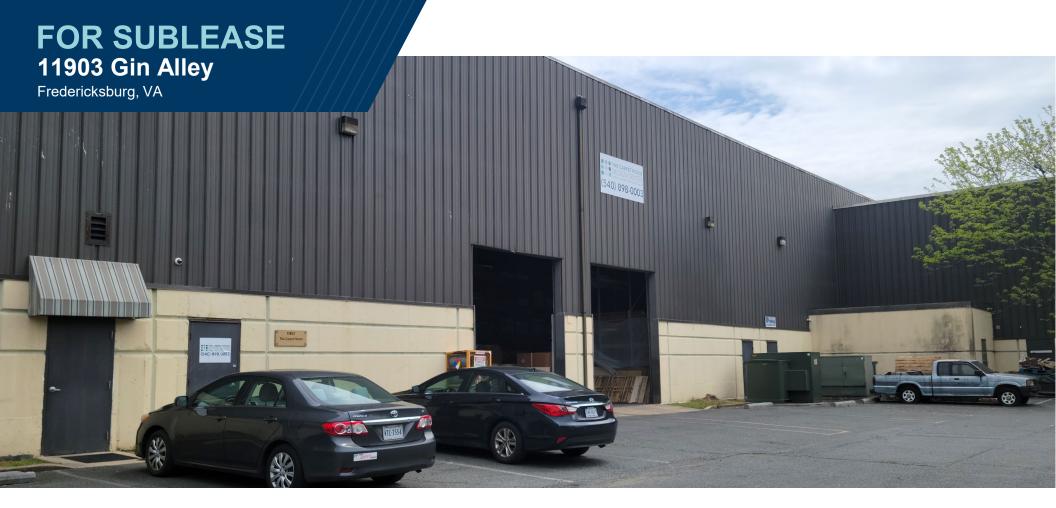

## **SPECIFICATIONS**

| <b>\$9.00</b> LEASE RATE     | 18,000 SF<br>SPACE<br>AVAILABLE | <b>2</b> DRIVE-IN DOORS           |
|------------------------------|---------------------------------|-----------------------------------|
| AVAILABLE IMMEDIATELY TIMING |                                 | 3<br>COVERED DOCKS<br>W/ LEVELERS |

## PROPERTY FEATURES

- Located at Spotsylvania County Office and Industrial Park
- Power is 1,200 amps / 3 Phase
- 27' Clear with 29' to beams
- Sublease through June 30, 2024
- CAM & NNN included in rent