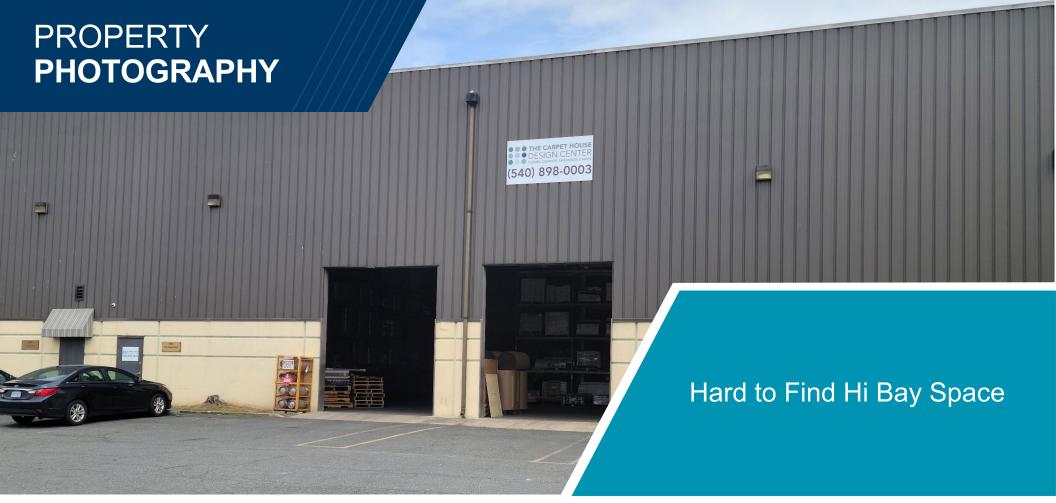

## PROPERTY FEATURES

- Located at Spotsylvania County Office and Industrial Park
- Power is 1,200 amps / 3 Phase
- 27' Clear with 29' to beams
- Sublease through June 30, 2024
- CAM & NNN included in rent