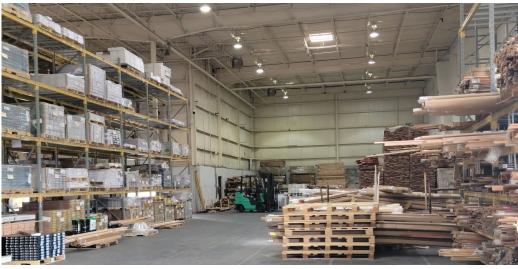

## **SPECIFICATIONS**

| <b>\$9.00</b> LEASE RATE     | 18,000 SF<br>SPACE<br>AVAILABLE | <b>2</b> DRIVE-IN DOORS           |
|------------------------------|---------------------------------|-----------------------------------|
| AVAILABLE IMMEDIATELY TIMING |                                 | 3<br>COVERED DOCKS<br>W/ LEVELERS |

## PROPERTY FEATURES

- Located at Spotsylvania County Office and Industrial Park
- Power is 1,200 amps / 3 Phase
- 27' Clear with 29' to beams
- Sublease through June 30, 2024
- CAM & NNN included in rent