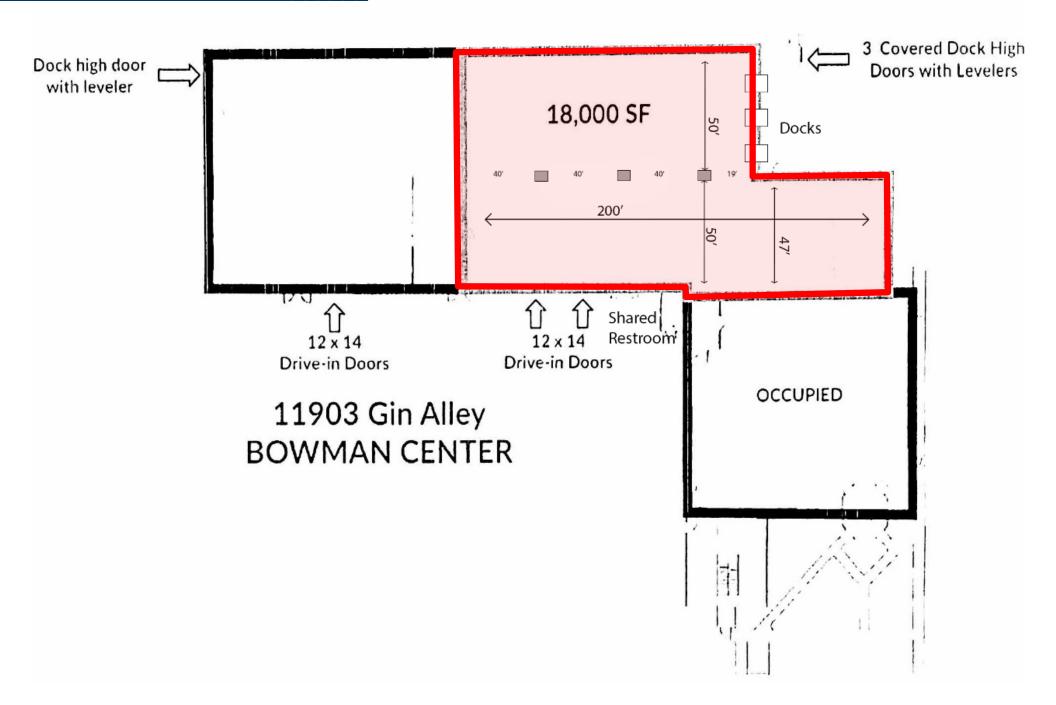

## FLOOR PLANS

1125 Emancipation Hwy. Suite 350 Fredericksburg, VA 22401 www.thalhimer.com